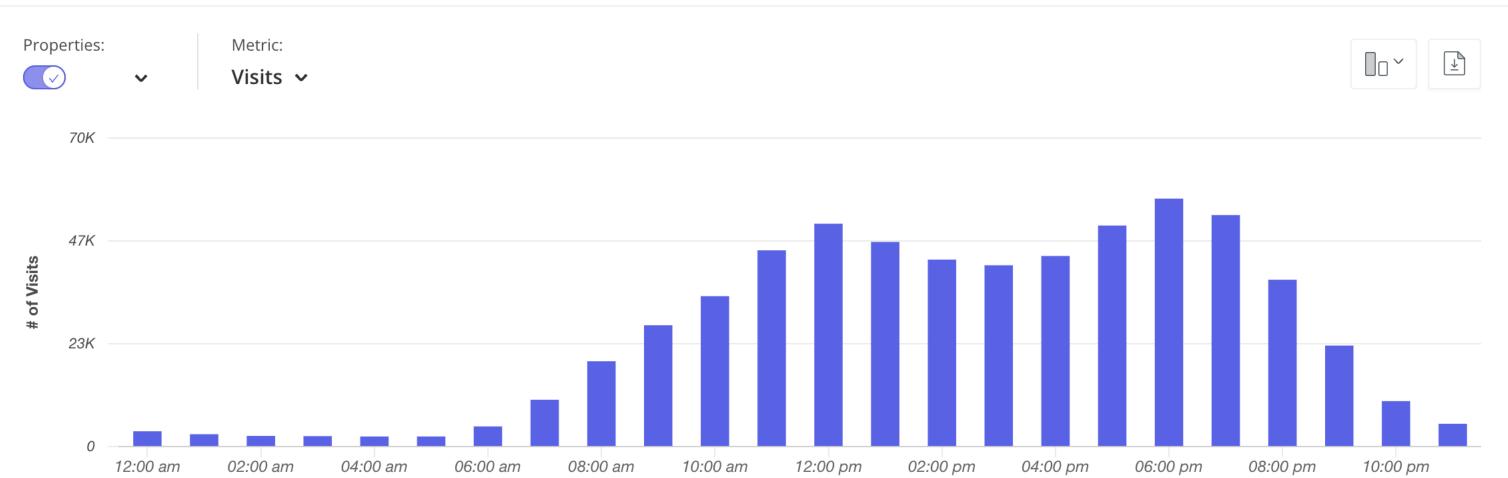

/ Bastrop, |        |             |
|    | Visits                      | 209.8K | Avg. Dwell  |
|    | Visits / sq ft              | N/A    | Panel Visit |
|    | Visitors                    | 79.2K  | Estimated   |
|    | Visit Frequency             | 2.65   |             |
|    |                             |        |             |

|                | ?       |
|----------------|---------|
|                |         |
| ell Time       | 106 min |
| its            | 8.3K    |
| d Sales (Beta) | N/A     |
|                |         |





|           |          |        | ? |
|-----------|----------|--------|---|
|           |          |        |   |
| Ге 208.7К |          |        |   |
|           |          |        |   |
| Friday    | Saturday | Sunday |   |



### **Hourly Visits**







?

## Thursdays



| Me | etrics                                          |        |             |
|----|-------------------------------------------------|--------|-------------|
|    | Property:<br><b>Downtown Bastrop / Bastrop,</b> |        |             |
|    | Visits                                          | 206.9K | Avg. Dwell  |
|    | Visits / sq ft                                  | N/A    | Panel Visit |
|    | Visitors                                        | 83.1K  | Estimated   |
|    | Visit Frequency                                 | 2.49   |             |
|    |                                                 |        |             |

|                | ?       |
|----------------|---------|
|                |         |
| ell Time       | 106 min |
| its            |