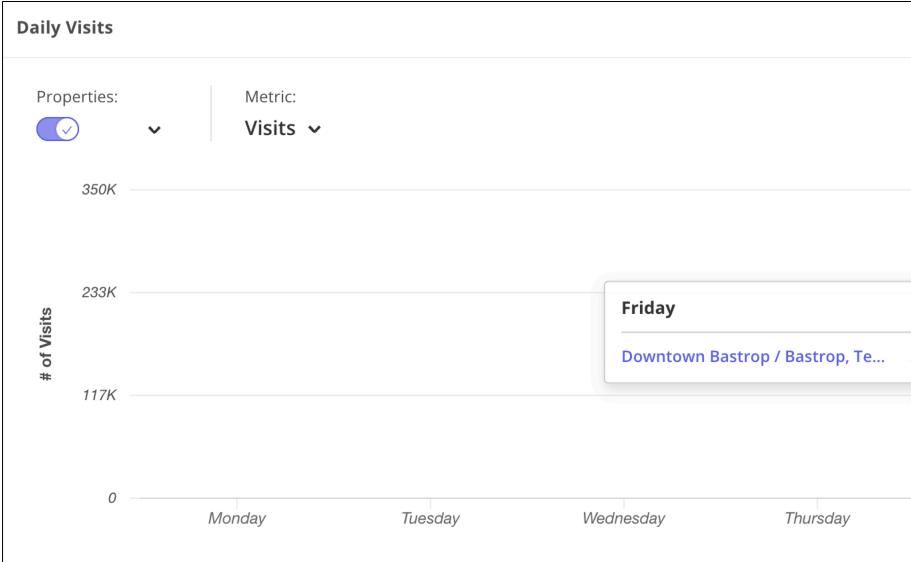

| Daily       | Visits       |   |                     |         |           |          |
|-------------|--------------|---|---------------------|---------|-----------|----------|
| Prop        | oerties:     | ~ | Metric:<br>Visits 🗸 |         |           |          |
| (0          | 300K<br>200K |   |                     |         |           |          |
| # of Visits | 100K         |   |                     |         |           |          |
|             | 0            | ٨ | Nonday              | Tuesday | Wednesday | Thursday |

|                                    | ? |
|------------------------------------|---|
|                                    |   |
| sday                               |   |
| atown Bastrop / Bastrop, Te 205.6K |   |
| Friday Saturday Sunday             | - |