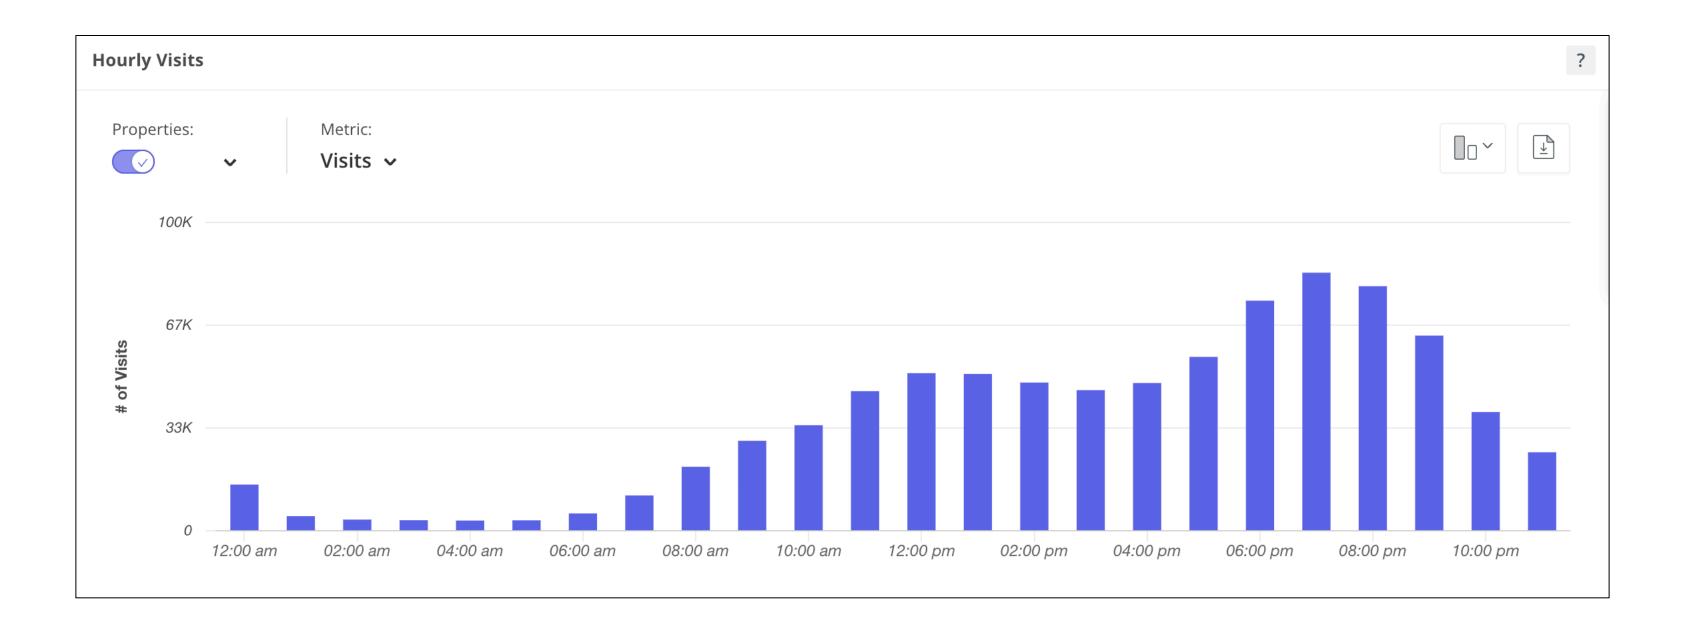

### **Hourly Visits**

?

### Saturdays

| Me | etrics                                          |        |             |
|----|-------------------------------------------------|--------|-------------|
|    | Property:<br><b>Downtown Bastrop / Bastrop,</b> |        |             |
|    | Visits                                          | 353K   | Avg. Dwell  |
| _  | Visits / sq ft                                  | N/A    | Panel Visit |
| _  | Visitors                                        | 154.9K | Estimated   |
|    | Visit Frequency                                 | 2.28   |             |
|    |                                                 |        |             |

|                | ?       |
|----------------|---------|
|                |         |
| ell Time       | 120 min |
| its            | 14.1K   |
| d Sales (Beta) | N/A     |
|                |         |
|                |         |