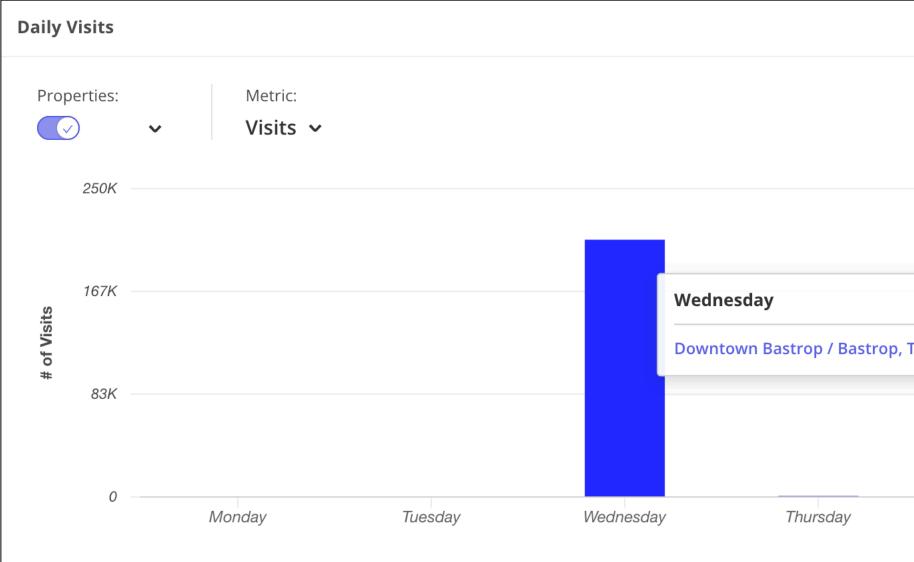

Wednesdays

| Me | etrics                      |        |             |
|----|-----------------------------|--------|-------------|
|    | Property:                   |        |             |
|    | Downtown Bastrop / Bastrop, |        |             |
|    | Visits                      | 209.8K | Avg. Dwell  |
|    | Visits / sq ft              | N/A    | Panel Visit |
|    | Visitors                    | 79.2K  | Estimated   |
|    | Visit Frequency             | 2.65   |             |
|    |                             |        |             |