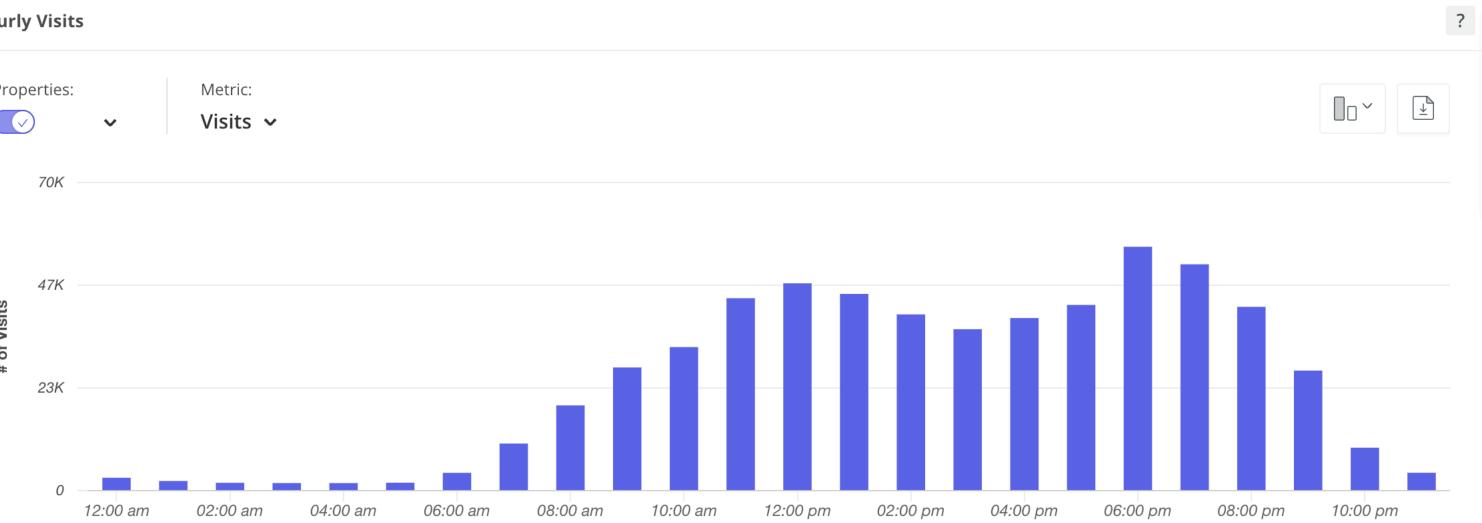

### **Hourly Visits**

?

### Saturdays

| Me | etrics                                          |        |             |
|----|-------------------------------------------------|--------|-------------|
|    | Property:<br><b>Downtown Bastrop / Bastrop,</b> |        |             |
|    | Visits                                          | 353K   | Avg. Dwell  |
| _  | Visits / sq ft                                  | N/A    | Panel Visit |
| _  | Visitors                                        | 154.9K | Estimated   |
|    | Visit Frequency                                 | 2.28   |             |
|    |                                                 |        |             |