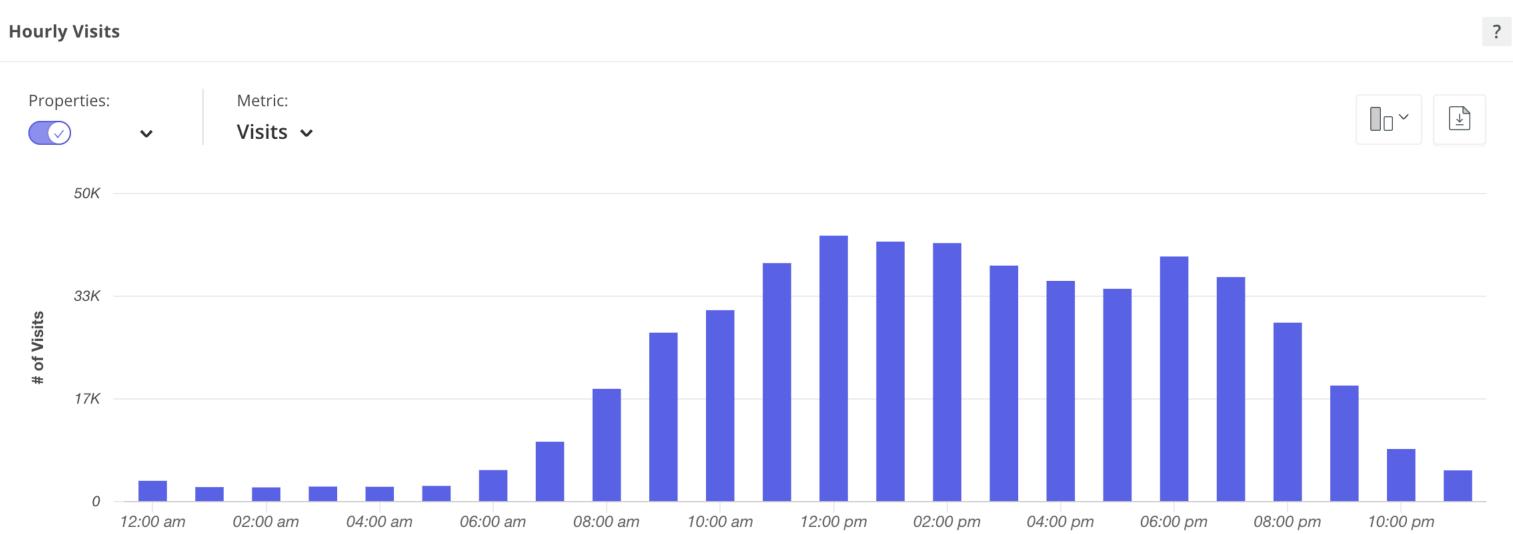

### **Hourly Visits**

?

Tuesdays

| Me | etrics                                          |        |             |
|----|-------------------------------------------------|--------|-------------|
|    | Property:<br><b>Downtown Bastrop / Bastrop,</b> |        |             |
|    | Visits                                          | 203.2K | Avg. Dwell  |
|    | Visits / sq ft                                  | N/A    | Panel Visit |
|    | Visitors                                        | 77.3K  | Estimated   |
|    | Visit Frequency                                 | 2.63   |             |
|    |                                                 |        |             |