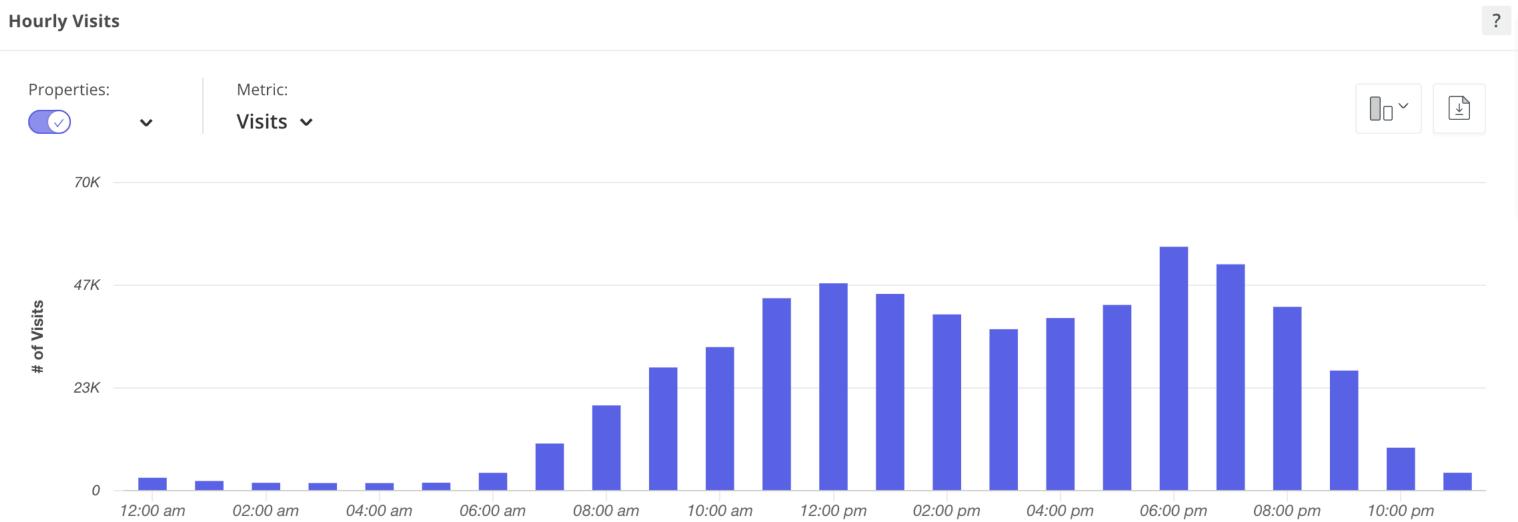

### **Hourly Visits**

?

### Saturdays

| Me | etrics                                          |        |             |
|----|-------------------------------------------------|--------|-------------|
|    | Property:<br><b>Downtown Bastrop / Bastrop,</b> |        |             |
|    | Visits                                          | 353K   | Avg. Dwell  |
| _  | Visits / sq ft                                  | N/A    | Panel Visit |
| _  | Visitors                                        | 154.9K | Estimated   |
|    | Visit Frequency                                 | 2.28   |             |
|    |                                                 |        |             |