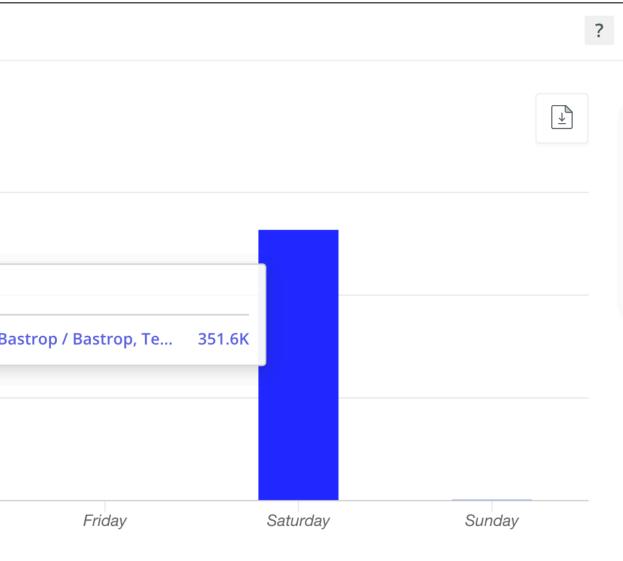

| Daily \     | /isits  |   |                     |         |   |           |                         |
|-------------|---------|---|---------------------|---------|---|-----------|-------------------------|
| Prop        | erties: | ~ | Metric:<br>Visits ~ |         |   |           |                         |
|             | 400K    |   |                     |         |   |           |                         |
| # of Visits | 267K    |   |                     |         |   |           | Saturday<br>Downtown Ba |
| -+-         | 133K    |   |                     |         |   |           |                         |
|             | 0       | Λ | Monday              | Tuesday | V | Vednesday | Thursday                |

### Saturdays

| Me | etrics                                          |        |             |
|----|-------------------------------------------------|--------|-------------|
|    | Property:<br><b>Downtown Bastrop / Bastrop,</b> |        |             |
|    | Visits                                          | 353K   | Avg. Dwell  |
| _  | Visits / sq ft                                  | N/A    | Panel Visit |
| _  | Visitors                                        | 154.9K | Estimated   |
|    | Visit Frequency                                 | 2.28   |             |
|    |                                                 |        |             |