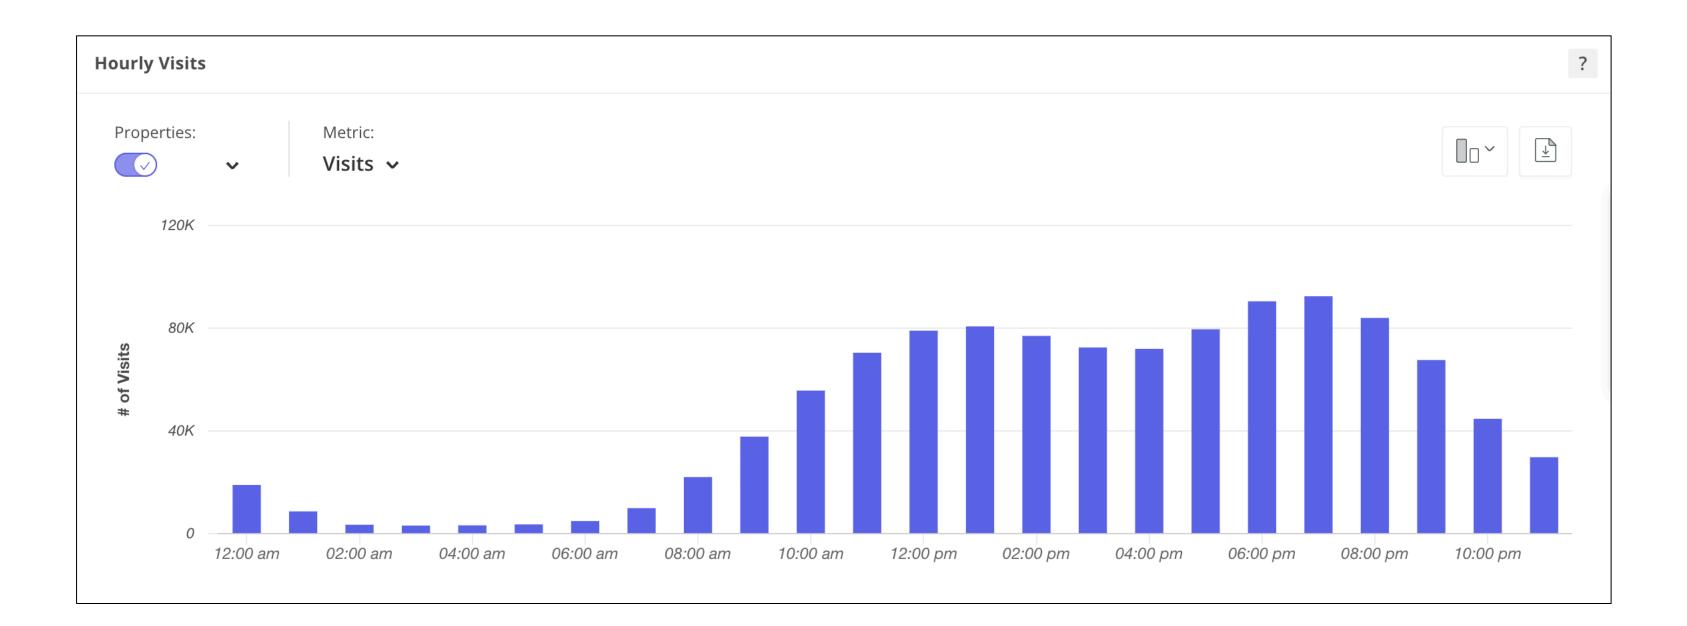

N/A     |
|                |         |
|                |         |

| Daily \     | /isits  |   |                     |         |   |           |                         |
|-------------|---------|---|---------------------|---------|---|-----------|-------------------------|
| Prop        | erties: | ~ | Metric:<br>Visits ~ |         |   |           |                         |
|             | 400K    |   |                     |         |   |           |                         |
| # of Visits | 267K    |   |                     |         |   |           | Saturday<br>Downtown Ba |
| -+-         | 133K    |   |                     |         |   |           |                         |
|             | 0       | Λ | Monday              | Tuesday | V | Vednesday | Thursday                |