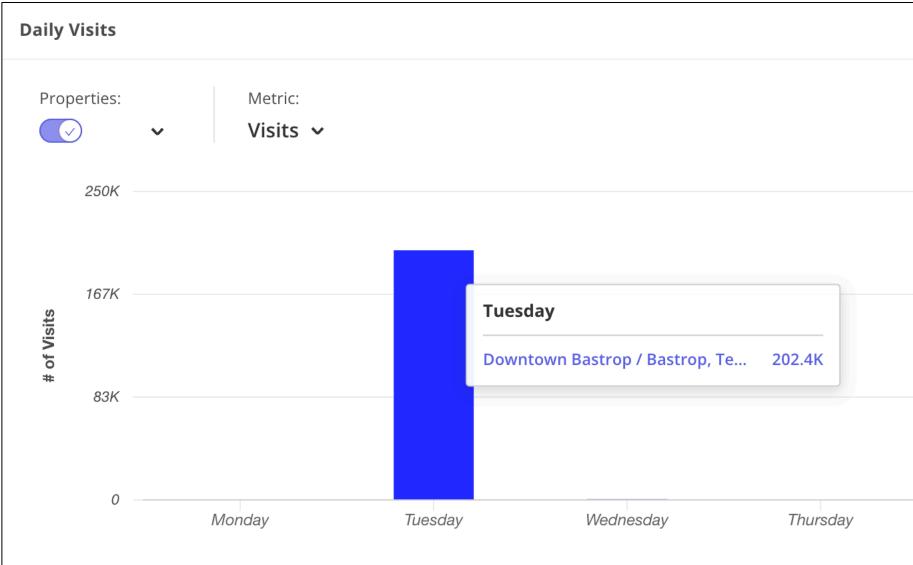

| Daily       | Visits       |   |                     |         |           |          |
|-------------|--------------|---|---------------------|---------|-----------|----------|
| Prop        | oerties:     | ~ | Metric:<br>Visits 🗸 |         |           |          |
| (0          | 300K<br>200K |   |                     |         |           |          |
| # of Visits | 100K         |   |                     |         |           |          |
|             | 0            | ٨ | Nonday              | Tuesday | Wednesday | Thursday |

Tuesdays

| Me | etrics                                          |        |             |
|----|-------------------------------------------------|--------|-------------|
|    | Property:<br><b>Downtown Bastrop / Bastrop,</b> |        |             |
|    | Visits                                          | 203.2K | Avg. Dwell  |
|    | Visits / sq ft                                  | N/A    | Panel Visit |
|    | Visitors                                        | 77.3K  | Estimated   |
|    | Visit Frequency                                 | 2.63   |             |
|    |                                                 |        |             |