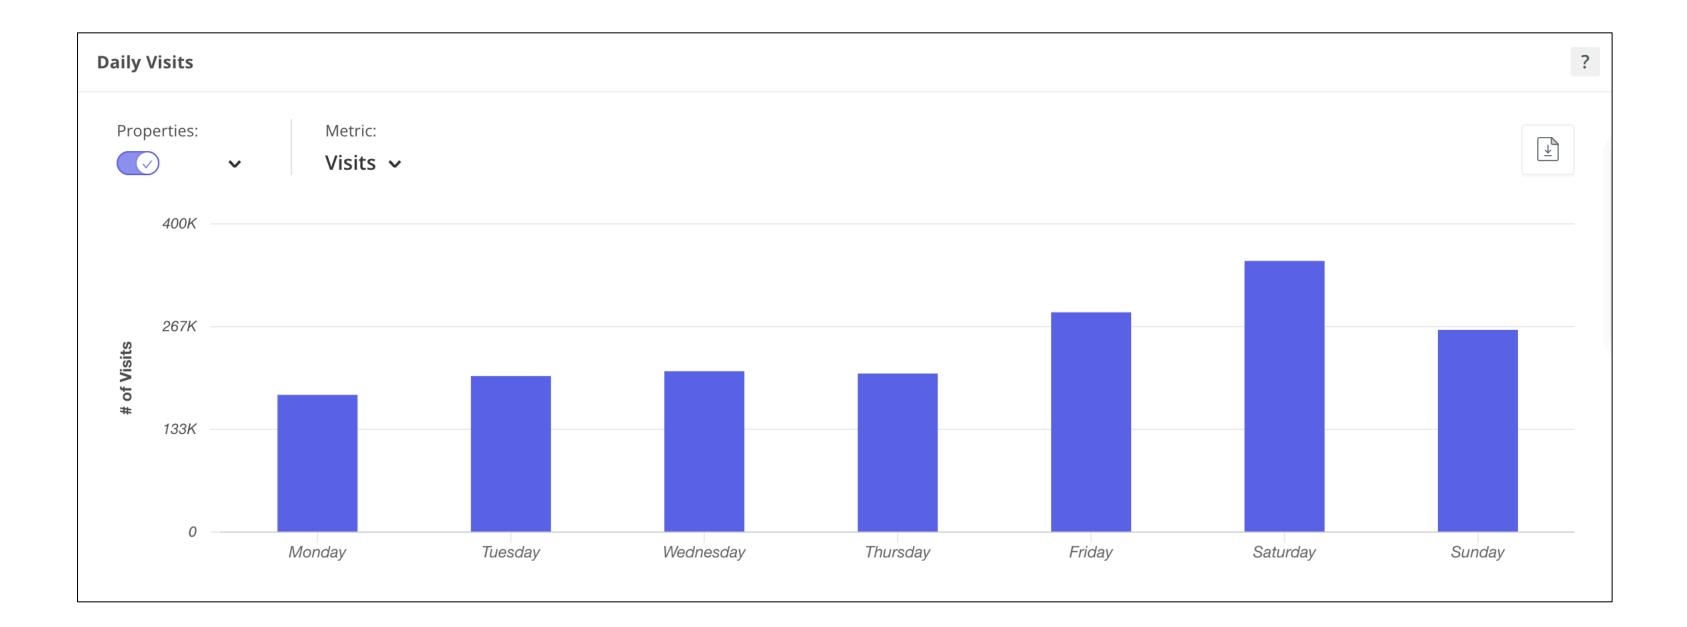

| Daily       | Visits       |   |                     |         |           |          |
|-------------|--------------|---|---------------------|---------|-----------|----------|
| Prop        | oerties:     | ~ | Metric:<br>Visits 🗸 |         |           |          |
| (0          | 300K<br>200K |   |                     |         |           |          |
| # of Visits | 100K         |   |                     |         |           |          |
|             | 0            | ٨ | Nonday              | Tuesday | Wednesday | Thursday |

| Daily \     | /isits  |   |                     |         |   |           |                         |
|-------------|---------|---|---------------------|---------|---|-----------|-------------------------|
| Prop        | erties: | ~ | Metric:<br>Visits ~ |         |   |           |                         |
|             | 400K    |   |                     |         |   |           |                         |
| # of Visits | 267K    |   |                     |         |   |           | Saturday<br>Downtown Ba |
| -+-         | 133K    |   |                     |         |   |           |                         |
|             | 0       | Λ | Monday              | Tuesday | V | Vednesday | Thursday                |