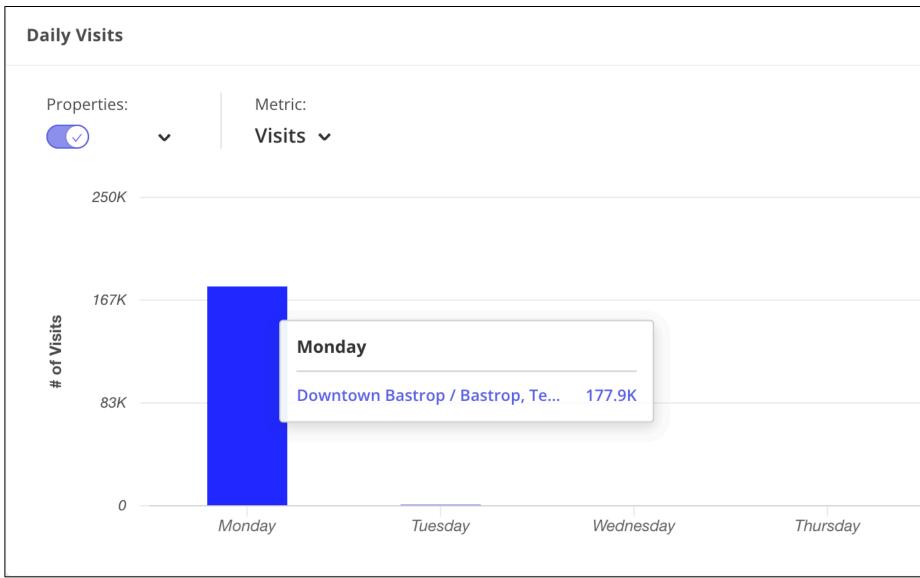

## Mondays

| Metrics                     |        |            |
|-----------------------------|--------|------------|
| Property:                   |        |            |
| Downtown Bastrop / Bastrop, |        |            |
| Visits                      | 178.9K | Avg. Dwe   |
| Visits / sq ft              | N/A    | Panel Visi |
| Visitors                    | 80.3K  | Estimated  |
| Visit Frequency             | 2.23   |            |
|                             |        |            |