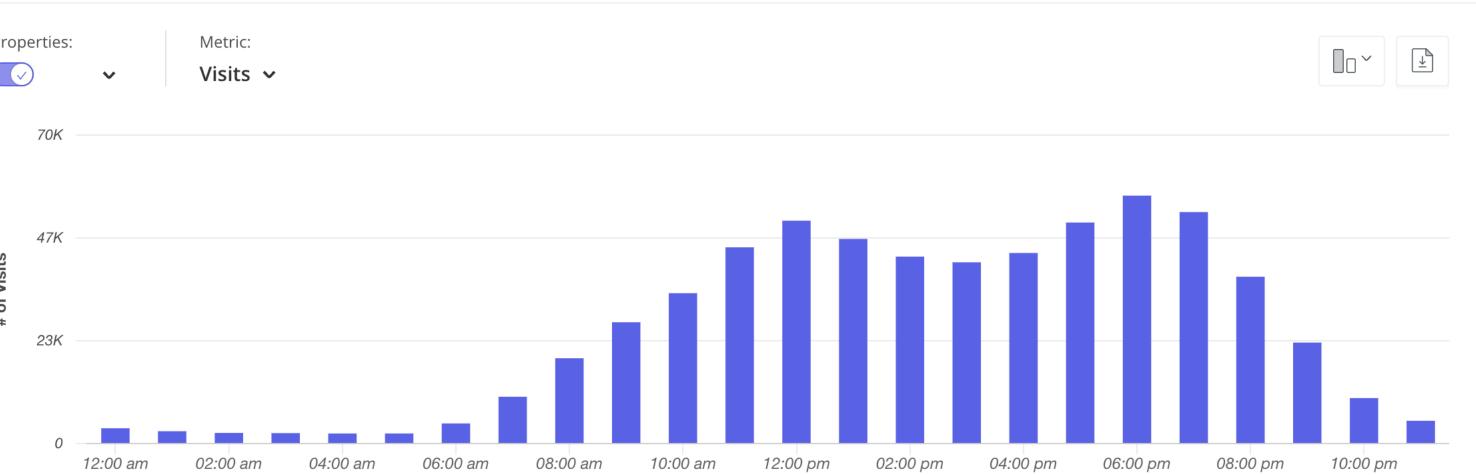

Bastrop, |        |             |
|    | Visits                      | 209.8K | Avg. Dwell  |
|    | Visits / sq ft              | N/A    | Panel Visit |
|    | Visitors                    | 79.2K  | Estimated   |
|    | Visit Frequency             | 2.65   |             |
|    |                             |        |             |

|                | ?       |
|----------------|---------|
|                |         |
| ell Time       | 106 min |
| its            | 8.3K    |
| d Sales (Beta) | N/A     |
|                |         |





|           |          |        | ? |
|-----------|----------|--------|---|
|           |          |        |   |
| Ге 208.7К |          |        |   |
|           |          |        |   |
| Friday    | Saturday | Sunday |   |



### **Hourly Visits**







?

## Thursdays



| Me | etrics                                          |        |             |
|----|-------------------------------------------------|--------|-------------|
|    | Property:<br><b>Downtown Bastrop / Bastrop,</b> |        |             |
|    | Visits                                          | 206.9K | Avg. Dwell  |
|    | Visits / sq ft                                  | N/A    | Panel Visit |
|    | Visitors                                        | 83.1K  | Estimated   |
|    | Visit Frequency                                 | 2.49   |             |
|    |                                                 |        |             |

|                | ?       |
|----------------|---------|
|                |         |
| ell Time       | 106 min |
| its            | 8