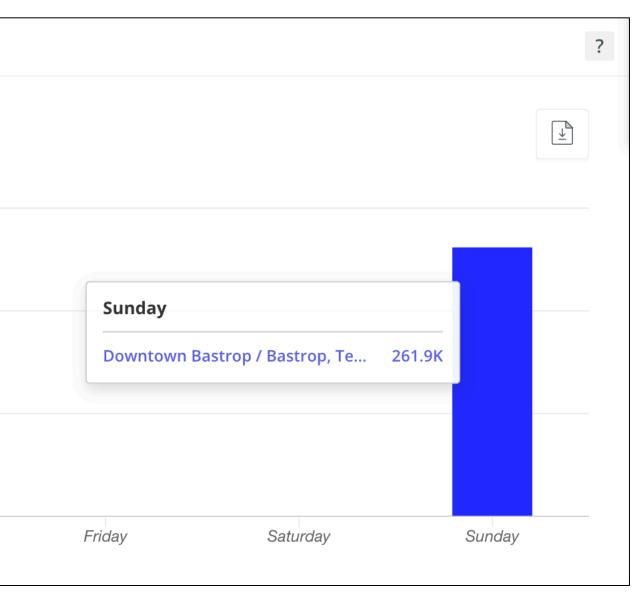

# Downtown Bastrop Weekday Visits

Sundays

| Me | Metrics                     |        |             |  |
|----|-----------------------------|--------|-------------|--|
|    | Property:                   |        |             |  |
|    | Downtown Bastrop / Bastrop, |        |             |  |
|    | Visits                      | 262.9K | Avg. Dwell  |  |
|    | Visits / sq ft              | N/A    | Panel Visit |  |
|    | Visitors                    | 106.9K | Estimated   |  |
|    | Visit Frequency             | 2.46   |             |  |
|    |                             |        |             |  |

|        |          |        | ? |
|--------|----------|--------|---|
|        |          |        |   |
|        |          |        |   |
|        |          |        |   |
|        |          |        |   |
| Friday | Saturday | Sunday |   |