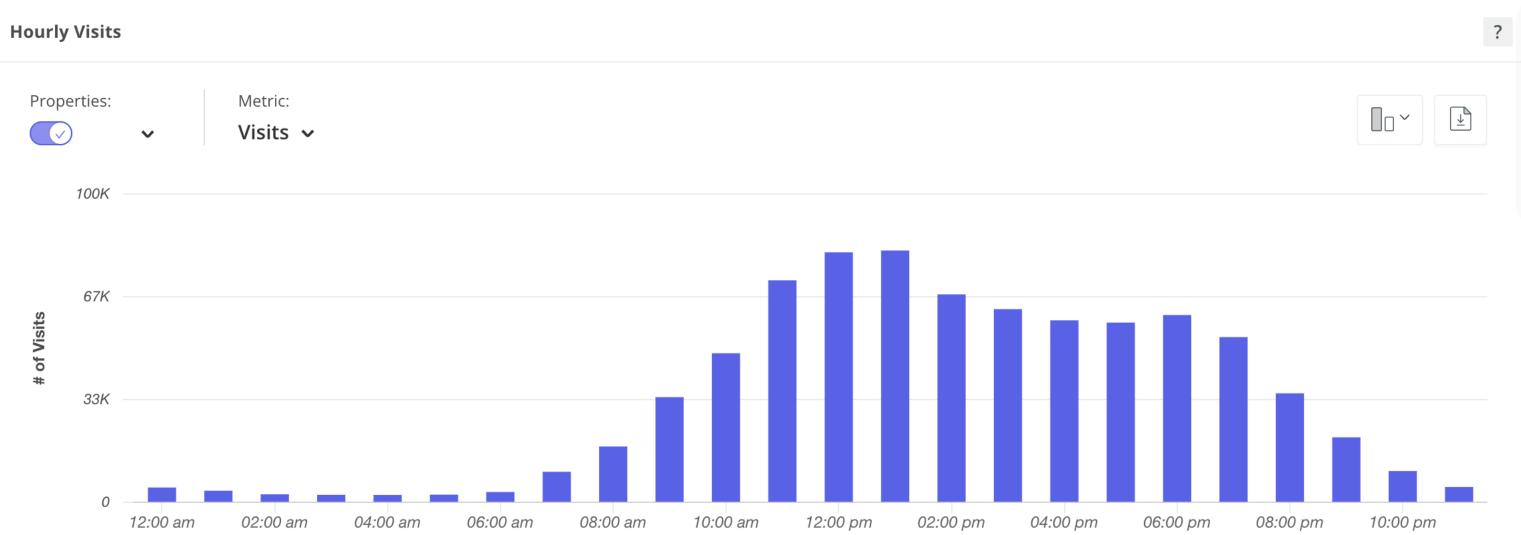

|         | ? |
|----------------|---------|---|
|                |         |   |
| ell Time       | 115 min |   |
| sits           | 10.6K   |   |
| d Sales (Beta) | N/A     |   |
|                |         |   |
|                |         |   |

| Daily       | Visits       |   |                     |         |           |          |
|-------------|--------------|---|---------------------|---------|-----------|----------|
| Prop        | oerties:     | ~ | Metric:<br>Visits 🗸 |         |           |          |
| (0          | 300K<br>200K |   |                     |         |           |          |
| # of Visits | 100K         |   |                     |         |           |          |
|             | 0            | ٨ | Nonday              | Tuesday | Wednesday | Thursday |





## Mondays

| Metrics                     |        |            |
|-----------------------------|--------|------------|
| Property:                   |        |            |
| Downtown Bastrop / Bastrop, |        |            |
| Visits                      | 178.9K | Avg. Dwe   |
| Visits / sq ft              | N/A    | Panel Visi |
| Visitors                    | 80.3K  | Estimated  |
| Visit Frequency             | 2.23   |            |
|                             |        |            |

|                 | ?       |
|-----------------|---------|
|                 |         |
| vell Time       | 105 min |
| isits           | 6.9K    |
| ed Sales (Beta) | N/A     |
|                 |         |
|                 |         |



|        |          |        | ? |
|--------|----------|