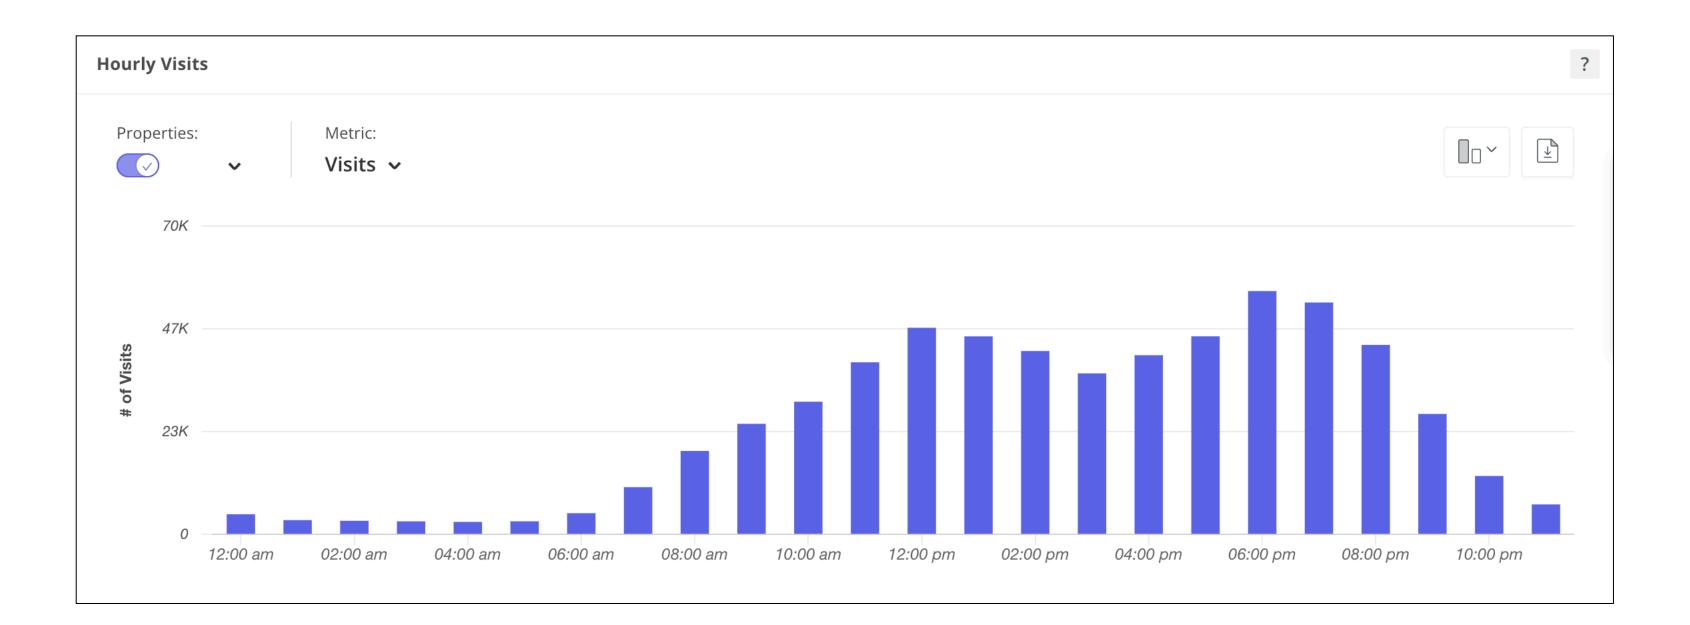

### **Hourly Visits**

?

Fridays

| Me | etrics                                                      |        |             |
|----|-------------------------------------------------------------|--------|-------------|
|    | <sup>p</sup> roperty:<br><b>Downtown Bastrop / Bastrop,</b> |        |             |
|    | bowntown bastrop / bastrop,                                 |        |             |
|    | Visits                                                      | 286.3K | Avg. Dwell  |
|    | Visits / sq ft                                              | N/A    | Panel Visit |
|    | Visitors                                                    | 117.1K | Estimated   |
|    | Visit Frequency                                             | 2.45   |             |
|    |                                                             |        |             |

|                | ?       |
|----------------|---------|
|                |         |
| ell Time       | 109 min |
| sits           | 11.4K   |
| d Sales (Beta) | N/A     |
|                |         |
|                |         |