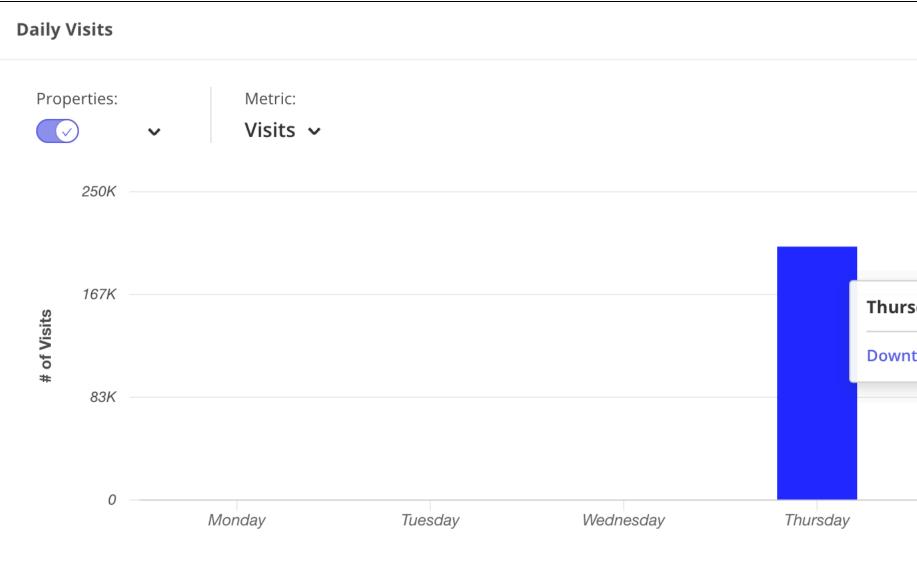

## Thursdays

| Me | etrics                                          |        |             |
|----|-------------------------------------------------|--------|-------------|
|    | Property:<br><b>Downtown Bastrop / Bastrop,</b> |        |             |
|    | Visits                                          | 206.9K | Avg. Dwell  |
|    | Visits / sq ft                                  | N/A    | Panel Visit |
|    | Visitors                                        | 83.1K  | Estimated   |
|    | Visit Frequency                                 | 2.49   |             |
|    |                                                 |        |             |